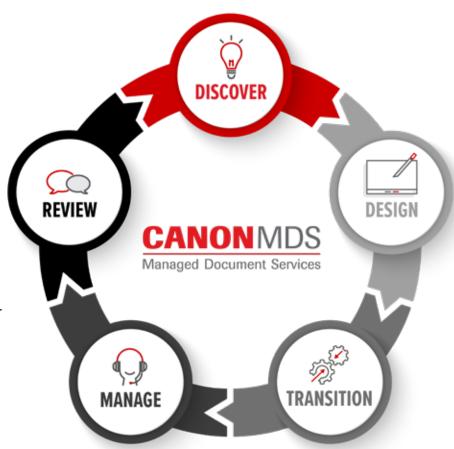

# Canon's 5-Phase Approach

Spending time to understand your business needs and requirements is a crucial part of Canon's MDS offering.

The print and document strategy that we recommend is specific to your business environment and program objectives.

Delivered through a **5-phase cycle**, Canon adopts an integrated and holistic approach that helps manage every aspect of your print environment.

#### **Discover**

Discover insights into your print fleet and behaviour through an audit of your environment. Through understanding your current state, our Solution team will help you identify areas that will improve your total cost of ownership, opportunities for efficiencies and potential enhancements through our catalogue of managed services.

#### **Design**

Design a managed solution that aligns with your business case and print related objectives. Create a print management offering that enables technical and service management resilience both now and in the future.

#### **Transition**

Canon will support and manage the implementation process to ensure a seamless transition into your new managed print environment. Working with your technical resources team, including effective transition and training programs, we will minimise the impact on your end-users. The result will be a smooth integration to realise the full benefits of Canon's MDS offering.

#### Manage

Once your new managed print environment is in place, Canon will oversee end to end management of your print and document environment through our service delivery team, within the agreed service levels.

#### **Review**

Canon will review its' service performance and collaborate with you to seek how we can continuously improve your print environment and support and optimise in line with the changing needs of your business. Operational and business reviews will also demonstrate our ongoing commitment to performance and document management governance.