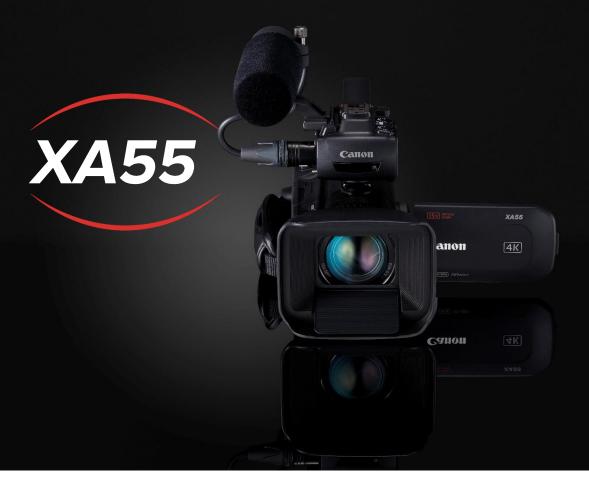

## Canon's powerful XA55

- 1" CMOS Dual Pixel CMOS AF
- 15x 25.5mm-382.5mm f/2.8-4.5
- ND 3 density, digital zoom
- 4K UHD 25P 150M
- FHD 50P 17-35M
- 4:2:0 8bit (internal), 4:2:2 10bit (SDI/HDMI output) in FHD
- Lens ring, XLRx2, SDI
- MP4 (AAC 2ch/LPCM, 4ch)/XF-AVC
- 109 x 91 x 214 mm
- Approx. 970g (including grip belt) Approx. 1445g (with fully attached)
- Continuous recording time: Approx. 2 hours 25 minutes (1780mAh)